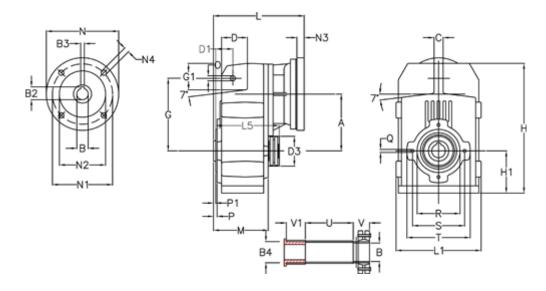

## **Data Sheet**

Article number: 29560204078230

Description: Shaft mounted gear A252QF30-40,7-P80B5

## **Measures**

| A = 128.75 | D1 = 43.5 | l5 = 197.5  | P1                                  | = 3.5    | V =  |
|------------|-----------|-------------|-------------------------------------|----------|------|
| B = 30     | d3 = 83   | M = 135.5   | Q                                   | = M10x14 | V1 = |
| B1 = 19    | G = 162   | N = 200     | R                                   | = 110    |      |
| B2 = 21.8  | G1 = 58.0 | N1 = 165    | S                                   | = 130    |      |
| B3 = 6     | H = 290.5 | N2 = 130    | Т                                   | = 150    |      |
| B4 = 30    | H1 = 93.5 | N4 = M10x20 | Tightening torque Nm adapter bushir | ng = 6.0 |      |
| C = 20     | L = 232.5 | O = 13      | Tightening torque Nm shrink disc    | = 7.0    |      |
| D = 57.0   | L1 = 188  | P = 6.0     | U                                   | = 120.5  |      |
|            |           |             |                                     |          |      |